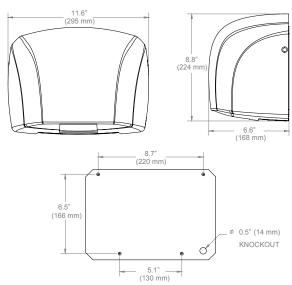

#### **Environmentally Friendly**

- Saves Trees
- · Less waste removed to landfills
- Helps to Earn LEED credits

| Model    | Cover Material | Cover Color | Mounting Options | Unit Weight     | Unit size HxWxD                     | Shipping size HxWxD                  |
|----------|----------------|-------------|------------------|-----------------|-------------------------------------|--------------------------------------|
| SM48-974 | Aluminum       | White       | Surface          | 8.8 lbs / 4 kgs | 11.6" x 8.8" x 6.6" 295 x 224 x 168 | 12.5" x 10.5" x 7.8" 318 x 267 x 197 |