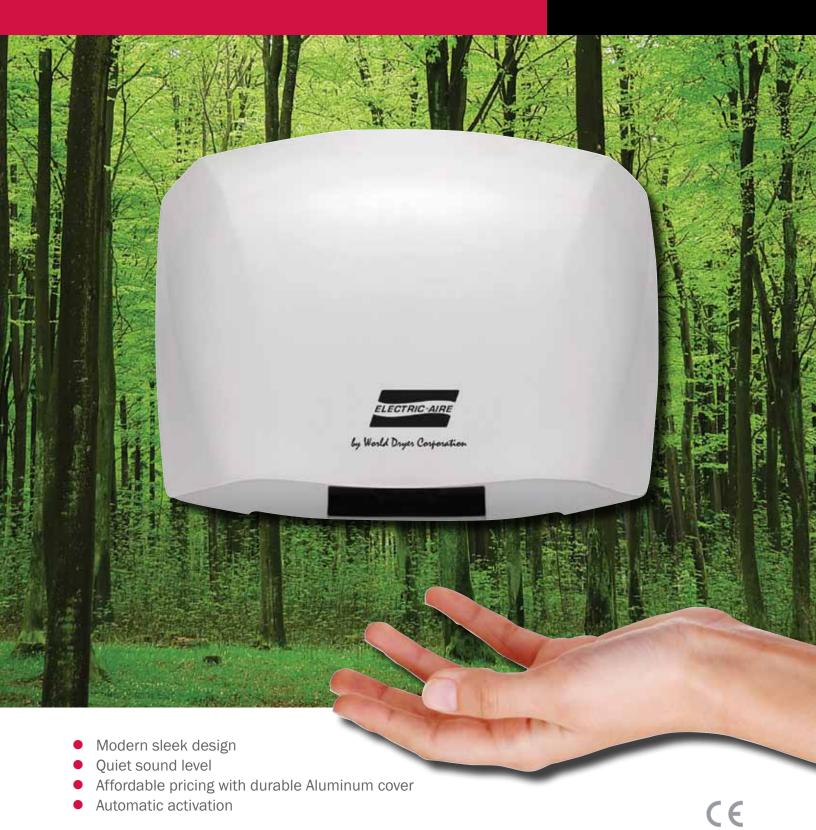

### **Economical Automatic Hand Dryer**

**Economical & Durable -** Electric-Aire SM48 hand dryer is the newest economical stylish and durable hand dryer with cover of die cast Aluminum with white epoxy enamel.

Stylish Design - Modern sleek design complements any washroom décor.

**Quiet** - SM48 hand dryer is quiet with low sound level. It is the best choice of light traffic facility.

Automatic Operation - Automatic operation encourages healthy hygiene.